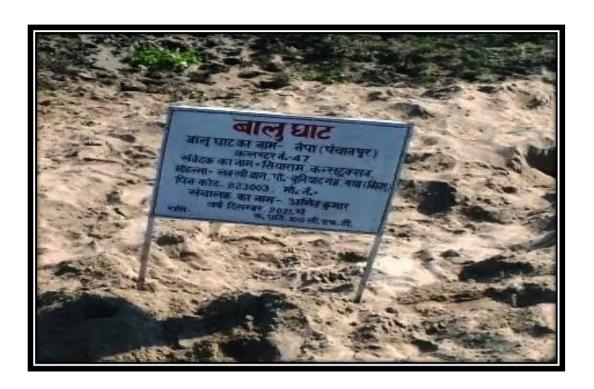

#### **Project Details**

The Nepa Sand Ghat at Morhar River, Mauza- Nepa ghat, At- Nepa, P.o-Fatehpur, Dist.-Gaya. Area- 6.0 Halease is allotted to M/S Westlink Trading Pvt.Ltd. and EC has been Granted on 07.04.2016 By SEIAA Bihar. Later EC has been transferred to BSMCL By Letter No. 152 dated 30/09/2021 by SEIAA Bihar. BSMCL appointed M/s Siyaram Construction, (Partner- Amit Kumar, S/o Lt. Birendra singh, Lakhibagh, Manpur, Gaya 823003.) as a contractor for execution of work and comply all the conditions mentioned in EC letter and CTO. Hence M/s Siyaram Construction (contractor) is fully responsible for complying all these conditions mention in EC letter and CTO.