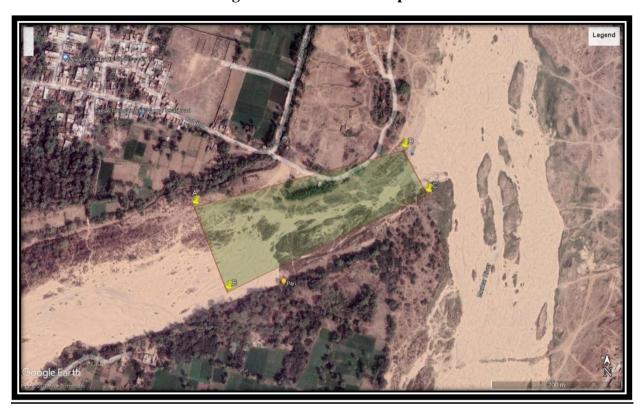

#### **Geographical location**

| Pillars | Latitude(N)   | Longitude(E)  |
|---------|---------------|---------------|
| A       | 24°53'13.00"N | 84°51'43.40"E |
| В       | 24°53'8.80"N  | 84°51'45.20"E |
| С       | 24°53'13.60"N | 84°51'56.10"E |
| D       | 24°53'15.80"N | 84°51'54.80"E |

Fig-1 Pillar coordinate map

Fig 2- 500m map