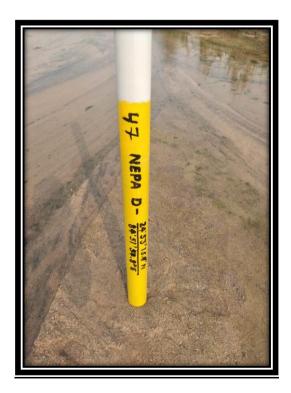

|     | a- Nepa gnat, At- N                                                                                                                                                                                                                  | epa, r.o racempar,                                                         | zisti zajani | 100 010 1101 | T |
|-----|--------------------------------------------------------------------------------------------------------------------------------------------------------------------------------------------------------------------------------------|----------------------------------------------------------------------------|--------------|--------------|---|
| 16. | In river flood plain<br>mining, a buffer of 3<br>meter be left from<br>the river bank for<br>mining.                                                                                                                                 | Buffer of more<br>than 3 meters have<br>been left from the<br>river banks. | Complied     | Nil          |   |
| 17. | In mining from agricultural field, a buffer of 3 meter be left from the adjacent field.                                                                                                                                              | Condition is being complied                                                | Complied     | Nil          |   |
| 18. | Mining shall be done in layers of 1 m depth to avoid ponding effect and after first layer is excavated, the process will be repeated for the next layers.                                                                            | Condition is being complied                                                | Complied     | Nil          |   |
| 19. | No stream should be diverted for the purpose of sand mining. No natural Water courses And/ or water resources are obstructed due to mining operations.                                                                               | Condition is being complied                                                | Complied     | Nil          |   |
| 20. | allowed in riverbed.                                                                                                                                                                                                                 | Condition is being complied                                                | Complied     | Nil          |   |
| 21. | Mining should begin only after pucca pillar marking the boundary of lease area is erected at the cost of the lease holder after certification by the mining official and its geo coordinates are made available to the SEIAA, Bihar. | Condition has been complied, photographs are attached as Annexure.         | Complied     | Nil          |   |
| 22. | Lease shall keep a correct account of quantity of mineral                                                                                                                                                                            | Condition is being complied                                                | Complied     | Nil          |   |

#### **Geographical location**

| Pillars | Latitude(N)   | Longitude(E)  |
|---------|---------------|---------------|
| A       | 24°53'13.00"N | 84°51'43.40"E |
| В       | 24°53'8.80"N  | 84°51'45.20"E |
| С       | 24°53'13.60"N | 84°51'56.10"E |
| D       | 24°53'15.80"N | 84°51'54.80"E |