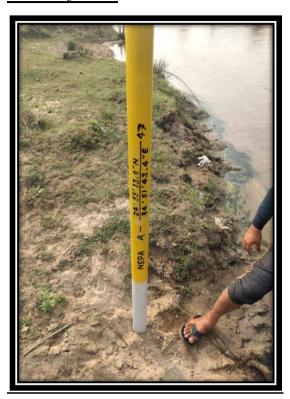

#### **Geographical location**

| Pillars | Latitude(N)   | Longitude(E)  |
|---------|---------------|---------------|
| A       | 24°53'13.00"N | 84°51'43.40"E |
| В       | 24°53'8.80"N  | 84°51'45.20"E |
| С       | 24°53'13.60"N | 84°51'56.10"E |
| D       | 24°53'15.80"N | 84°51'54.80"E |

|     | a- Nepa gnat, At- N                                                                                                                                                                                                                  | epa, r.o racempar,                                                         | zisti zajani | 100 010 1101 | T |
|-----|--------------------------------------------------------------------------------------------------------------------------------------------------------------------------------------------------------------------------------------|----------------------------------------------------------------------------|--------------|--------------|---|
| 16. | In river flood plain<br>mining, a buffer of 3<br>meter be left from<br>the river bank for<br>mining.                                                                                                                                 | Buffer of more<br>than 3 meters have<br>been left from the<br>river banks. | Complied     | Nil          |   |
| 17. | In mining from agricultural field, a buffer of 3 meter be left from the adjacent field.                                                                                                                                              | Condition is being complied                                                | Complied     | Nil          |   |
| 18. | Mining shall be done in layers of 1 m depth to avoid ponding effect and after first layer is excavated, the process will be repeated for the next layers.                                                                            | Condition is being complied                                                | Complied     | Nil          |   |
| 19. | No stream should be diverted for the purpose of sand mining. No natural Water courses And/ or water resources are obstructed due to mining operations.                                                                               | Condition is being complied                                                | Complied     | Nil          |   |
| 20. | allowed in riverbed.                                                                                                                                                                                                                 | Condition is being complied                                                | Complied     | Nil          |   |
| 21. | Mining should begin only after pucca pillar marking the boundary of lease area is erected at the cost of the lease holder after certification by the mining official and its geo coordinates are made available to the SEIAA, Bihar. | Condition has been complied, photographs are attached as Annexure.         | Complied     | Nil          |   |
| 22. | Lease shall keep a correct account of quantity of mineral                                                                                                                                                                            | Condition is being complied                                                | Complied     | Nil          |   |