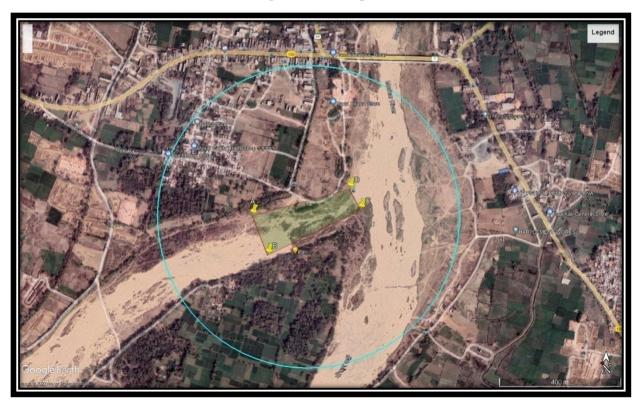

| Nearest Railway    | Paraiya Railway Station approx 8.66km towards South-West direction  |
|--------------------|---------------------------------------------------------------------|
| Station            |                                                                     |
| Nearest Airport    | Gaya International Airport approx 17km towards South-East direction |
| Nearest Highway    | SH 69- 0.55km towards North Direction                               |
|                    | NH 120- 0.50km towards North Direction                              |
| Nearest Habitation | Panchananpur village approx 0.30 km towards North direction         |
|                    | Nepa village approx 1 km towards South-East direction               |

Fig-1 Pillar coordinate map

Fig 2- 500m map