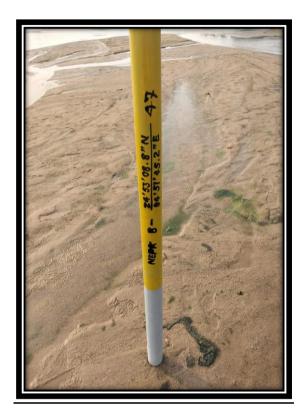

#### **Geographical location**

| Pillars | Latitude(N)   | Longitude(E)  |
|---------|---------------|---------------|
| A       | 24°53'13.00"N | 84°51'43.40"E |
| В       | 24°53'8.80"N  | 84°51'45.20"E |
| С       | 24°53'13.60"N | 84°51'56.10"E |
| D       | 24°53'15.80"N | 84°51'54.80"E |

|     | a- Nepa gnat, At- N                                                                                                                                                                                                                  | epa, r.o racempar,                                                         | zisti zajani | 100 010 1101 | T |
|-----|--------------------------------------------------------------------------------------------------------------------------------------------------------------------------------------------------------------------------------------|----------------------------------------------------------------------------|--------------|--------------|---|
| 16. | In river flood plain<br>mining, a buffer of 3<br>meter be left from<br>the river bank for<br>mining.                                                                                                                                 | Buffer of more<br>than 3 meters have<br>been left from the<br>river banks. | Complied     | Nil          |   |
| 17. | In mining from agricultural field, a buffer of 3 meter be left from the adjacent field.                                                                                                                                              | Condition is being complied                                                | Complied     | Nil          |   |
| 18. | Mining shall be done in layers of 1 m depth to avoid ponding effect and after first layer is excavated, the process will be repeated for the next layers.                                                                            | Condition is being complied                                                | Complied     | Nil          |   |
| 19. | No stream should be diverted for the purpose of sand mining. No natural Water courses And/ or water resources are obstructed due to mining operations.                                                                               | Condition is being complied                                                | Complied     | Nil          |   |
| 20. | allowed in riverbed.                                                                                                                                                                                                                 | Condition is being complied                                                | Complied     | Nil          |   |
| 21. | Mining should begin only after pucca pillar marking the boundary of lease area is erected at the cost of the lease holder after certification by the mining official and its geo coordinates are made available to the SEIAA, Bihar. | Condition has been complied, photographs are attached as Annexure.         | Complied     | Nil          |   |
| 22. | Lease shall keep a correct account of quantity of mineral                                                                                                                                                                            | Condition is being complied                                                | Complied     | Nil          |   |