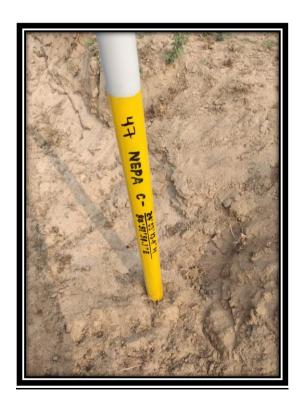

#### **Geographical location**

| Pillars | Latitude(N)   | Longitude(E)  |
|---------|---------------|---------------|
| A       | 24°53'13.00"N | 84°51'43.40"E |
| В       | 24°53'8.80"N  | 84°51'45.20"E |
| С       | 24°53'13.60"N | 84°51'56.10"E |
| D       | 24°53'15.80"N | 84°51'54.80"E |

|     | a- Nepa gnat, At- N                                                                                                                                                                                                                  | epa, r.o racempar,                                                         | zisti zajani | 100 010 1101 | T |
|-----|--------------------------------------------------------------------------------------------------------------------------------------------------------------------------------------------------------------------------------------|----------------------------------------------------------------------------|--------------|--------------|---|
| 16. | In river flood plain<br>mining, a buffer of 3<br>meter be left from<br>the river bank for<br>mining.                                                                                                                                 | Buffer of more<br>than 3 meters have<br>been left from the<br>river banks. | Complied     | Nil          |   |
| 17. | In mining from agricultural field, a buffer of 3 meter be left from the adjacent field.                                                                                                                                              | Condition is being complied                                                | Complied     | Nil          |   |
| 18. | Mining shall be done in layers of 1 m depth to avoid ponding effect and after first layer is excavated, the process will be repeated for the next layers.                                                                            | Condition is being complied                                                | Complied     | Nil          |   |
| 19. | No stream should be diverted for the purpose of sand mining. No natural Water courses And/ or water resources are obstructed due to mining operations.                                                                               | Condition is being complied                                                | Complied     | Nil          |   |
| 20. | allowed in riverbed.                                                                                                                                                                                                                 | Condition is being complied                                                | Complied     | Nil          |   |
| 21. | Mining should begin only after pucca pillar marking the boundary of lease area is erected at the cost of the lease holder after certification by the mining official and its geo coordinates are made available to the SEIAA, Bihar. | Condition has been complied, photographs are attached as Annexure.         | Complied     | Nil          |   |
| 22. | Lease shall keep a correct account of quantity of mineral                                                                                                                                                                            | Condition is being complied                                                | Complied     | Nil          |   |