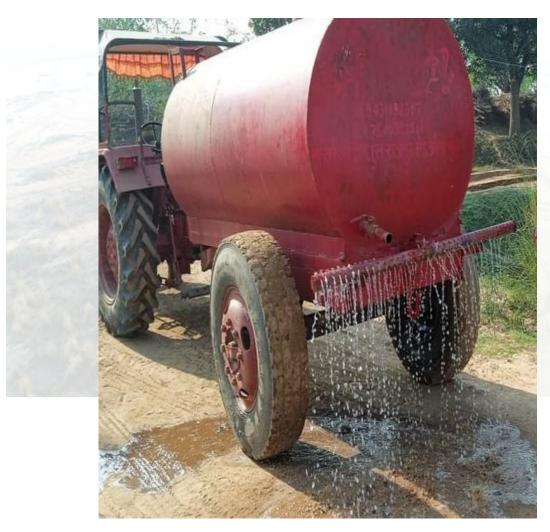

1. Ensure prevention of illegal sand mining with the use of drone any other latest technology

Deliberation:- Drone surveillance of entire sand Ghat has been carried out and it has been found that

- ➤ Pillar demarcation has been found proper.
- ➤ Pollution controlling activity such as dust suppression and plantation is being carried out.
- ➤ No mining is being done in river active channel.
- Safety distance has been left from the bank of the river.
- ➤ Pillar demarcation has been found proper.

### JANPARA SAND GHAT AT SON RIVER P.S-Ranitalab, Anchal- Vikram, District- Patna. Area- 24.8 HA

- ➤ Pollution controlling activity such as dust suppression and plantation is being carried out.
- No mining is being done in river active channel.
- Safety distance has been left from the bank of the river.
- ➤ Mining is being done under allowable depth.
- Transportation of excavated material is being done in covered trucks/tractors.
- Transportation of sand is being done with all the safety procedures.
- No illegal sand mining has been found throughout the sand ghat.
- 2. Submission of drone generated report in readable format including image.