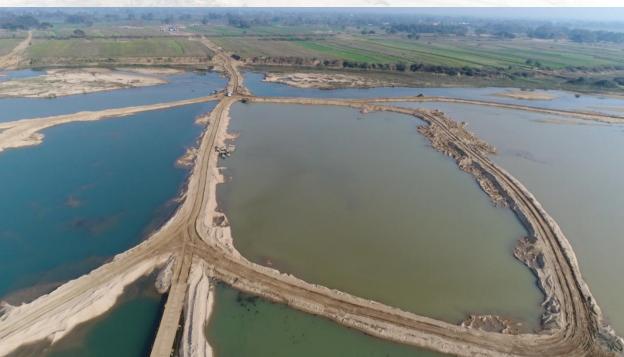

1. Ensure prevention of illegal sand mining with the use of drone any other latest technology

Deliberation:- Drone surveillance of entire sand Ghat has been carried out and it has been found that

- ➤ Pillar demarcation has been found proper.
- ➤ Pollution controlling activity such as dust suppression and plantation is being carried out.
- ➤ No mining is being done in river active channel.
- Safety distance has been left from the bank of the river.
- ➤ Pillar demarcation has been found proper.

### JANPARA SAND GHAT AT SON RIVER P.S-Ranitalab, Anchal- Vikram, District- Patna. Area- 24.8 HA

- ➤ Pollution controlling activity such as dust suppression and plantation is being carried out.
- No mining is being done in river active channel.
- Safety distance has been left from the bank of the river.
- ➤ Mining is being done under allowable depth.
- Transportation of excavated material is being done in covered trucks/tractors.
- Transportation of sand is being done with all the safety procedures.
- No illegal sand mining has been found throughout the sand ghat.
- 2. Submission of drone generated report in readable format including image.