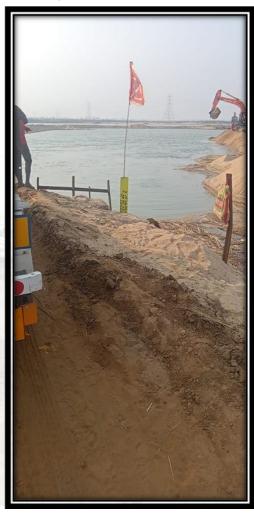

1. Ensure prevention of illegal sand mining with the use of drone any other latest technology

Deliberation:- Drone surveillance of entire sand Ghat has been carried out and it has been found that

- ➤ Pillar demarcation has been found proper.
- ➤ Pollution controlling activity such as dust suppression and plantation is being carried out.
- ➤ No mining is being done in river active channel.
- Safety distance has been left from the bank of the river.
- ➤ Pillar demarcation has been found proper.

### JANPARA SAND GHAT AT SON RIVER P.S-Ranitalab, Anchal- Vikram, District- Patna. Area- 24.8 HA

- ➤ Pollution controlling activity such as dust suppression and plantation is being carried out.
- No mining is being done in river active channel.
- Safety distance has been left from the bank of the river.
- ➤ Mining is being done under allowable depth.
- Transportation of excavated material is being done in covered trucks/tractors.
- Transportation of sand is being done with all the safety procedures.
- No illegal sand mining has been found throughout the sand ghat.
- 2. Submission of drone generated report in readable format including image.