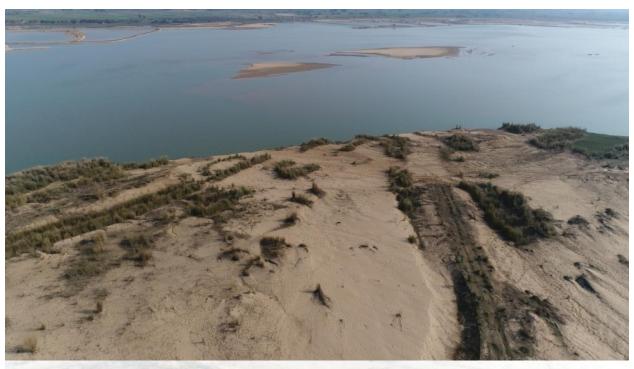

1. Ensure prevention of illegal sand mining with the use of drone any other latest technology

Deliberation:- Drone surveillance of entire sand Ghat has been carried out and it has been found that

- ➤ Pillar demarcation has been found proper.
- ➤ Pollution controlling activity such as dust suppression and plantation is being carried out.
- ➤ No mining is being done in river active channel.
- Safety distance has been left from the bank of the river.
- ➤ Pillar demarcation has been found proper.

### JANPARA SAND GHAT AT SON RIVER P.S-Ranitalab, Anchal- Vikram, District- Patna. Area- 24.8 HA

- ➤ Pollution controlling activity such as dust suppression and plantation is being carried out.
- No mining is being done in river active channel.
- Safety distance has been left from the bank of the river.
- ➤ Mining is being done under allowable depth.
- Transportation of excavated material is being done in covered trucks/tractors.
- Transportation of sand is being done with all the safety procedures.
- No illegal sand mining has been found throughout the sand ghat.
- 2. Submission of drone generated report in readable format including image.

Reply:- A checklist has been prepared and same has been sent to client. we will submit this report after ground verification. Checklist is as follows

| S.<br>No. | Conditions  RONMENT CLEARANCE                                                                                                                                                                                                                                    | Observation  SPECIFIC ANI                                                                                                                                   | Complian ce/ Non- Complian ce GENERAL | Action to be taken | Remar<br>ks |
|-----------|------------------------------------------------------------------------------------------------------------------------------------------------------------------------------------------------------------------------------------------------------------------|-------------------------------------------------------------------------------------------------------------------------------------------------------------|---------------------------------------|--------------------|-------------|
| 1.        | It shall be ensured that there shall be no mining beyond 03 m or up to water Level whichever is less further meaning thereby that no mining activity in ruining stagnant water in the river in the issue of Sand Mining. The Distance from the bank of the river | Mining depth found at mining site is above ground water table. There is no in stream mining observed at site. Clear demarcation of safety distance has been | Complied                              | Nil                |             |