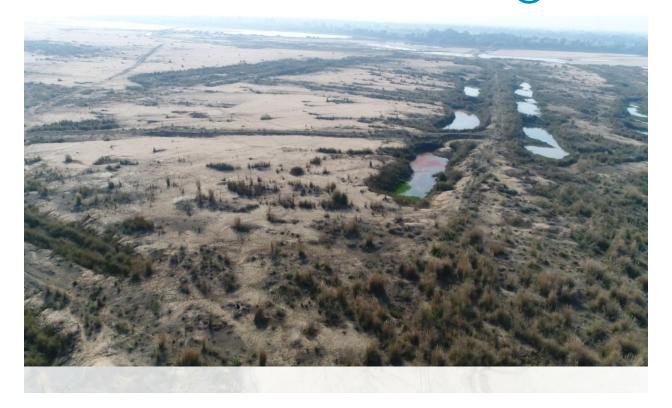

1. Ensure prevention of illegal sand mining with the use of drone any other latest technology

Deliberation:- Drone surveillance of entire sand Ghat has been carried out and it has been found that

- ➤ Pillar demarcation has been found proper.
- ➤ Pollution controlling activity such as dust suppression and plantation is being carried out.
- ➤ No mining is being done in river active channel.
- Safety distance has been left from the bank of the river.
- ➤ Pillar demarcation has been found proper.

### JANPARA SAND GHAT AT SON RIVER P.S-Ranitalab, Anchal- Vikram, District- Patna. Area- 24.8 HA

- ➤ Pollution controlling activity such as dust suppression and plantation is being carried out.
- No mining is being done in river active channel.
- Safety distance has been left from the bank of the river.
- ➤ Mining is being done under allowable depth.
- Transportation of excavated material is being done in covered trucks/tractors.
- Transportation of sand is being done with all the safety procedures.
- No illegal sand mining has been found throughout the sand ghat.
- 2. Submission of drone generated report in readable format including image.