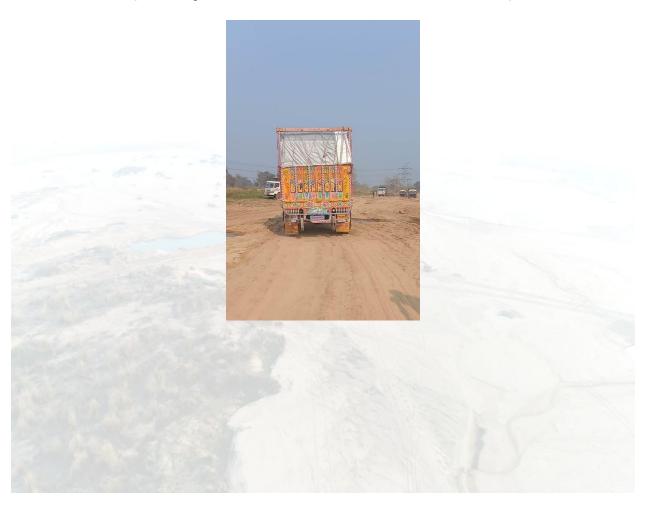

### JANPARA SAND GHAT AT SON RIVER P.S-Ranitalab, Anchal- Vikram, District- Patna. Area- 24.8 HA

- ➤ Pollution controlling activity such as dust suppression and plantation is being carried out.
- No mining is being done in river active channel.
- Safety distance has been left from the bank of the river.
- ➤ Mining is being done under allowable depth.
- Transportation of excavated material is being done in covered trucks/tractors.
- Transportation of sand is being done with all the safety procedures.
- No illegal sand mining has been found throughout the sand ghat.
- 2. Submission of drone generated report in readable format including image.