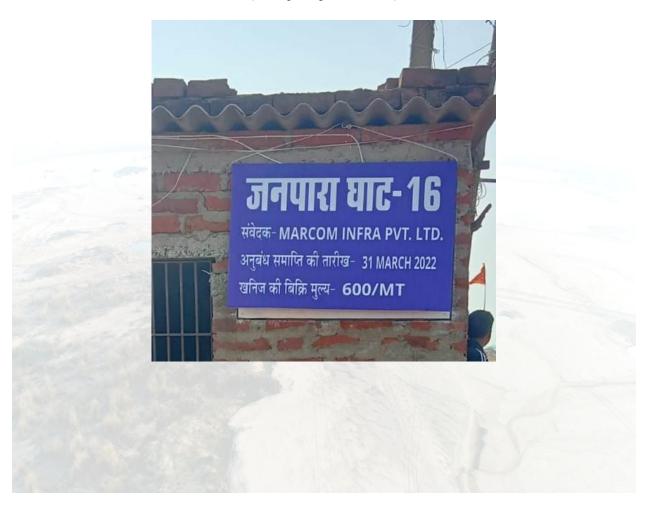

#### **PROPONENT DETAILS**

The above lease is allotted to M/S Broad-Son Commodities Pvt. Ltd. and EC has been Granted on 16.02.2018 By SEIAA Bihar. Later EC has been transferred to BSMCL By Letter No. 253 dated 22/12/2021 by SEIAA BIHAR. BSMCL appointed M/S Marcom Infra Private Limited, Prop Sanjiv Ratan Singh (Anjan Complex, Naya Tola, Waripath, Patna- 800004) as a contractor for execution of work and comply all the conditions mentioned in EC letter and CTO. Hence M/S Marcom Infra Private Limited, Prop Sanjiv Ratan Singh (contractor) is fully responsible for complying all these conditions mention in EC letter and CTO.

M/s P & M Solution has been appointed as Auditor for the project Janpara Sand Ghat by Bihar State Mining Corporation Limited.

Firm has conducted comprehensive environmental audit of above mentioned sand Ghat. Audit report is as following