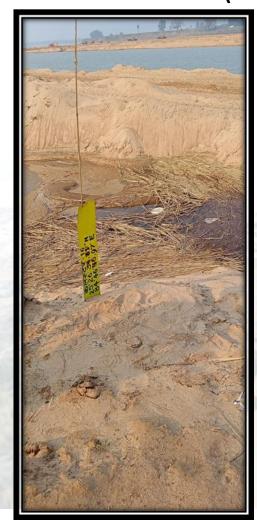

1. Ensure prevention of illegal sand mining with the use of drone any other latest technology

Deliberation:- Drone surveillance of entire sand Ghat has been carried out and it has been found that

- ➤ Pillar demarcation has been found proper.
- ➤ Pollution controlling activity such as dust suppression and plantation is being carried out.
- ➤ No mining is being done in river active channel.
- Safety distance has been left from the bank of the river.
- ➤ Pillar demarcation has been found proper.

### JANPARA SAND GHAT AT SON RIVER P.S-Ranitalab, Anchal- Vikram, District- Patna. Area- 24.8 HA

- ➤ Pollution controlling activity such as dust suppression and plantation is being carried out.
- No mining is being done in river active channel.
- Safety distance has been left from the bank of the river.
- ➤ Mining is being done under allowable depth.
- Transportation of excavated material is being done in covered trucks/tractors.
- Transportation of sand is being done with all the safety procedures.
- No illegal sand mining has been found throughout the sand ghat.
- 2. Submission of drone generated report in readable format including image.