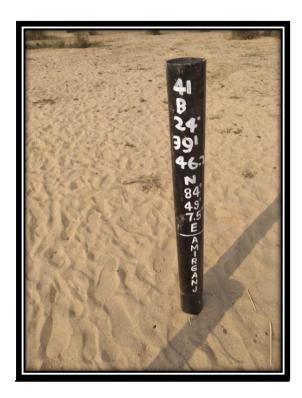

#### **Geographical location**

| Pillars | Latitude(N)   | Longitude(E)  |
|---------|---------------|---------------|
| A       | 24°39'46.00"N | 84°48'55.29"E |
| В       | 24°39'46.20"N | 84°49'7.50"E  |
| С       | 24°39'55.30"N | 84°49'11.90"E |
| D       | 24°39'54.80"N | 84°48'58.30"E |

|     | a- Allinganj gnat, A                                                                                                                                                                                                                 | it immiganj, i io                                                  |          | - Cajan nea ( |  |
|-----|--------------------------------------------------------------------------------------------------------------------------------------------------------------------------------------------------------------------------------------|--------------------------------------------------------------------|----------|---------------|--|
| 16. | In river flood plain mining, a buffer of 3 meter be left from the river bank for mining.                                                                                                                                             | Buffer of more than 3 meters have been left from the river banks.  | Complied | Nil           |  |
| 17. | In mining from agricultural field, a buffer of 3 meter be left from the adjacent field.                                                                                                                                              | Condition is being complied                                        | Complied | Nil           |  |
| 18. | Mining shall be done in layers of 1 m depth to avoid ponding effect and after first layer is excavated, the process will be repeated for the next layers.                                                                            | Condition is being complied                                        | Complied | Nil           |  |
| 19. | No stream should be diverted for the purpose of sand mining. No natural Water courses And/ or water resources are obstructed due to mining operations.                                                                               | Condition is being complied                                        | Complied | Nil           |  |
| 20. | No labour camp be allowed in riverbed.                                                                                                                                                                                               | Condition is being complied                                        | Complied | Nil           |  |
| 21. | Mining should begin only after pucca pillar marking the boundary of lease area is erected at the cost of the lease holder after certification by the mining official and its geo coordinates are made available to the SEIAA, Bihar. | Condition has been complied, photographs are attached as Annexure. | Complied | Nil           |  |
| 22. | Lease shall keep a correct account of quantity of mineral mined out, dispatched from the mine. mode of transport,                                                                                                                    | Condition is being complied                                        | Complied | Nil           |  |