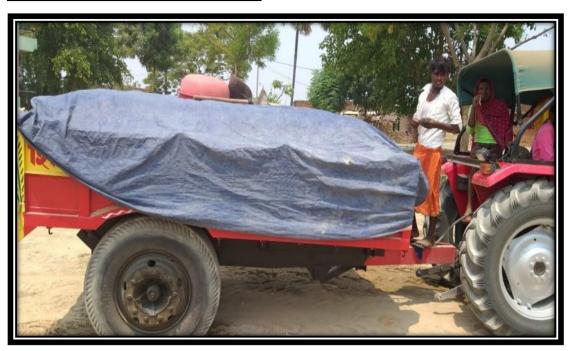

|       | i- Anniganj gnat, A               | 1 mingang, 1 .0-   | Gurua, Dist. | Jaya./110a- ( | 7.0 11a. |
|-------|-----------------------------------|--------------------|--------------|---------------|----------|
|       | 46 meters distance                |                    |              |               |          |
|       | from flood control                |                    |              |               |          |
|       | embankments. The                  |                    |              |               |          |
|       | quarrying shall be                |                    |              |               |          |
|       | restricted up to a                |                    |              |               |          |
|       | depth of 1.8 meters               | Condition is being |              |               |          |
|       | within 46 meters to               | complied.          |              |               |          |
|       | 61 meters distance                | 1                  |              |               |          |
|       | from the said                     |                    |              |               |          |
|       | embankment and                    |                    |              |               |          |
|       | shall further                     |                    |              |               |          |
|       |                                   |                    |              |               |          |
|       | restricted up to a                |                    |              |               |          |
|       | depth of 2.4 meters               |                    |              |               |          |
|       | within 61 meters to               |                    |              |               |          |
|       | 91 meters distance                |                    |              |               |          |
|       | from the above said               |                    |              |               |          |
|       | embankment.                       |                    |              |               |          |
|       | Extraction of sand                |                    |              |               |          |
|       | shall be permitted                |                    |              |               |          |
|       | only after obtaining              |                    |              |               |          |
| 1     | No-Objection                      |                    |              |               |          |
| 1     | Certificate from the              |                    |              |               |          |
|       | Water Resources                   |                    |              |               |          |
|       | department in case                |                    |              |               |          |
| 1     | of the rivers where               | Condition is being | Complied     | Nil           |          |
|       | from Irrigation                   | complied.          | Сотрпса      | 1111          |          |
|       |                                   | complicu.          |              |               |          |
|       |                                   |                    |              |               |          |
| 1     | flowing.                          |                    |              |               |          |
|       | Washing of vehicles               |                    |              |               |          |
|       | shall be done only                |                    |              |               |          |
|       | inside the mining                 |                    |              |               |          |
|       | area.                             |                    |              |               |          |
|       | Mining shall be                   |                    |              |               |          |
|       | carried out between               | Condition is being | Complied     | Nil           |          |
|       | 6:00AM to 7:00PM.                 | complied.          |              |               |          |
|       | Mining shall not be               |                    |              |               |          |
| 1 1   | carried out during                | Condition is being | Committed    | NE1           |          |
| 11.   | rainy season (i.e.,               | complied.          | Complied     | Nil           |          |
|       | June to September).               | -                  |              |               |          |
|       | Carrying of minerals              |                    |              |               |          |
|       | shall be done in                  |                    |              |               |          |
|       | completely covered                | Condition is being |              |               |          |
| 1 / 1 | vehicles both                     | complied.          | Complied     | Nil           |          |
|       | underneath and over               | compiled.          |              |               |          |
|       |                                   |                    |              |               |          |
|       | the heap.                         |                    |              |               |          |
|       | Water spraying                    |                    |              |               |          |
| 1 131 | mechanism to                      |                    | Complied     | Nil           |          |
| 1.0   |                                   |                    |              | 1             |          |
|       | control dust pollution have to be | Condition is being | _            |               |          |