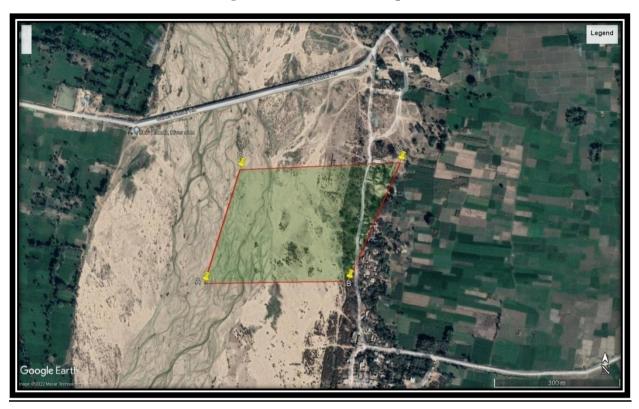

#### **Geographical location**

| Pillars | Latitude(N)   | Longitude(E)  |
|---------|---------------|---------------|
| A       | 24°39'46.00"N | 84°48'55.29"E |
| В       | 24°39'46.20"N | 84°49'7.50"E  |
| С       | 24°39'55.30"N | 84°49'11.90"E |
| D       | 24°39'54.80"N | 84°48'58.30"E |

Fig-1 Pillar coordinate map

Fig 2- 500m map