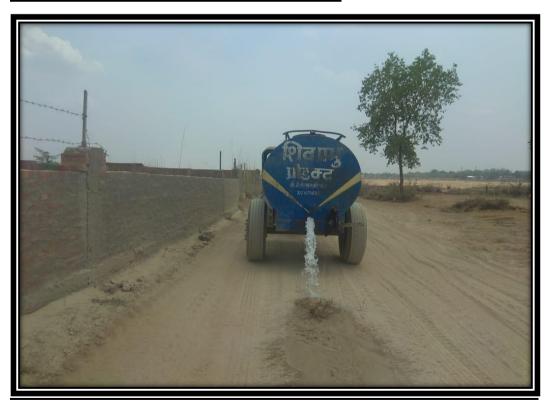

| Mauz | a- Amirganj gnat, <i>P</i>                                                                                                                                                                                             |                                                                                   | Julua, Dist     | Gaya.Area- C                                                         | о.о па. |
|------|------------------------------------------------------------------------------------------------------------------------------------------------------------------------------------------------------------------------|-----------------------------------------------------------------------------------|-----------------|----------------------------------------------------------------------|---------|
|      |                                                                                                                                                                                                                        | been provided<br>near the mining<br>site to collect<br>above mentioned<br>wastes. |                 |                                                                      |         |
| 7.   | Natural /customary paths used by villagers should not be obstructed at any time by the activities proposed under the project.                                                                                          | Condition is being followed strictly.                                             | Complied        | Nil                                                                  |         |
| 8.   | PP shall maintain minimum distance from Reserved <i>I</i> Protected Forests as stipulated in applicable guidelines.                                                                                                    | No RF & PF is present nearby the site.                                            | Complied        | Nil                                                                  |         |
| 9.   | The project proponent should implement suitable conservation measures to augment ground water resources in the area in consultation with the Ground Water Directorate, Government of Bihar Central Ground Water Board. | Condition is being followed                                                       | Complied        | Nil                                                                  |         |
| 10.  | Effective safeguard measures should be taken to control fugitive emissions so as to ensure that RSPM (PM10 and PM 2.5) levels are within prescribed limits.                                                            | Regular water sprinkling is being done to control fugitive emissions.             | Complied        | Nil                                                                  |         |
| 11.  | Pre-placement medical examination and periodical medical examination of the workers engaged in the project shall be                                                                                                    | Condition is not being followed                                                   | Not<br>complied | It was suggested by the audit team to conduct the periodical medical |         |