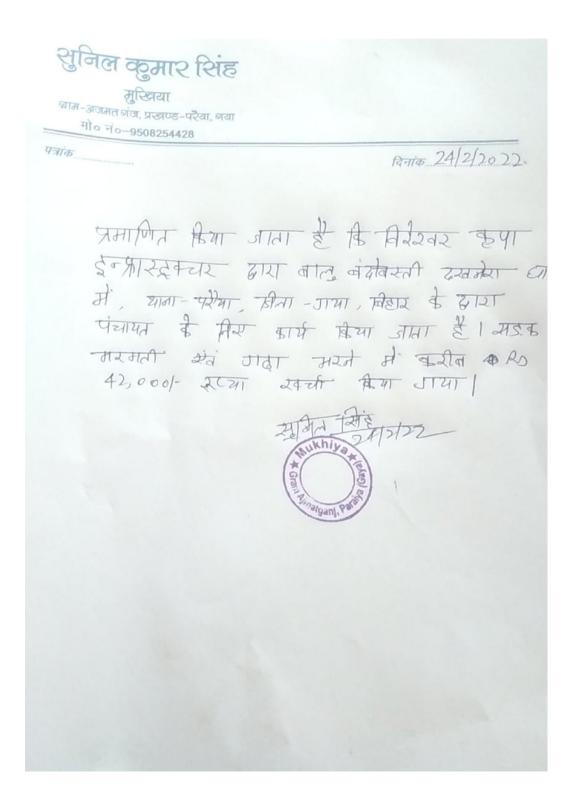

#### **Project Details**

The AmirganjSand Ghat at Morhar River, Mauza- Amirganj ghat, At- Amirganj, P.o-Gurua, Dist.- Gaya. Area- 6.0 Halease is allotted to M/S Westlink Trading Pvt.Ltd. and EC has been Granted on 07.04.2016 By SEIAA Bihar. Later EC has been transferred to BSMCL By Letter No. 152 dated 30/09/2021 by SEIAA Bihar. BSMCL appointed M/s Veereshwar Kripa Infrastructure, (Prop- Sanjay Kumar, S/o Lt. Gaya Pd. Singh, B-206, Shashwat Mahadev Heights Vastral, S.P. Ring Road, Ahmedabad) as a contractor for execution of work and comply all the conditions mentioned in EC letter and CTO. Hence M/s Veereshwar Kripa Infrastructure (contractor) is fully responsible for complying all these conditions mention in EC letter and CTO.