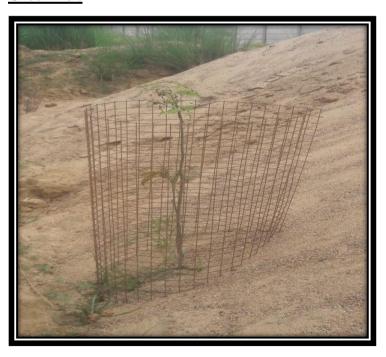

|     | purchased and (a) proof of purchase & (b) Photographs have to be attached.                                                                                                                      | complied.                                                                                                            |                 |                                                                    |  |
|-----|-------------------------------------------------------------------------------------------------------------------------------------------------------------------------------------------------|----------------------------------------------------------------------------------------------------------------------|-----------------|--------------------------------------------------------------------|--|
| 14. | Carrying of minerals shall be done through a fixed route and the same shall be attached with the application.                                                                                   | Condition is being complied.                                                                                         | Complied        | Nil                                                                |  |
| 15. | Proof of plantation<br>at least 500 trees of<br>a least 4 feet height<br>on river-side / road-<br>side with proper<br>protection shall be<br>submitted along with<br>the application for<br>CTO | Condition has<br>been complied by<br>previous client,<br>care of plantation<br>is being done by<br>present proponent | NA              | NA                                                                 |  |
| 16. | Details of JCB/Poclain excavator fitted with GPS instrument shall be submitted along with its registration number [(a) Proof of Purchase & (b) Photographs have to be attached.]                | Condition is not being complied                                                                                      | Non<br>complied | It was suggested to proponent to comply this condition             |  |
| 17. | Details of water tank with sprayer shall be provided with GPS along with its registration number.  [(a) Proof of Purchase & (b) Photographs have to be submitted.]                              | Condition is not being complied                                                                                      | Non<br>complied | It was<br>suggested to<br>proponent to<br>comply this<br>condition |  |
| 18. | Proof of purchase of Earmuff/protective gear 50 in numbers has to be submitted with its [(a) [(a) Proof of Purchase & (b)].                                                                     | Earmuff/protective gear have been purchased.                                                                         | Complied        | Nil                                                                |  |
| 19. | Proof of Android-<br>based phone/CCTV                                                                                                                                                           | Condition is not being complied                                                                                      | Non complied    | It was suggested to                                                |  |