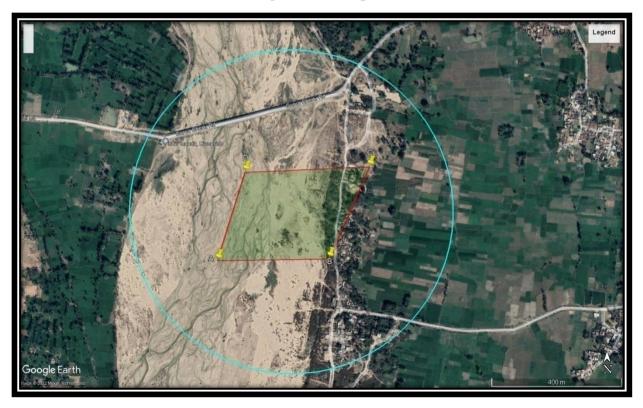

| Nearest Railway    | Guraru Railway Station approx 16.50km towards North-West direction  |
|--------------------|---------------------------------------------------------------------|
| Station            |                                                                     |
| Nearest Airport    | Gaya International Airport approx 16km towards North-East direction |
| Nearest Highway    | SH 69- 45.50km towards West Direction                               |
|                    | NH 19- 10.50km towards South Direction                              |
| Nearest Habitation | Rama bigha village approx 0.60 km towards West direction            |
|                    | Belauti Village approx 1 km towards North-East direction            |

Fig-1 Pillar coordinate map

Fig 2- 500m map