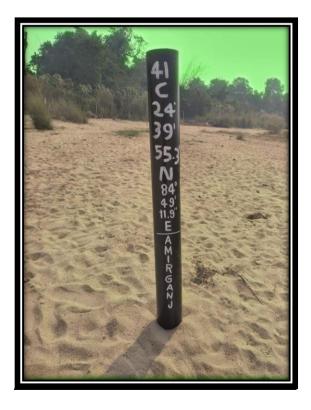

#### **Geographical location**

| Pillars | Latitude(N)   | Longitude(E)  |
|---------|---------------|---------------|
| A       | 24°39'46.00"N | 84°48'55.29"E |
| В       | 24°39'46.20"N | 84°49'7.50"E  |
| С       | 24°39'55.30"N | 84°49'11.90"E |
| D       | 24°39'54.80"N | 84°48'58.30"E |

Fig-1 Pillar coordinate map

Fig 2- 500m map

|     | used,                                                                                                                                                                               | بن <b>ب</b> ر                                                                                                                                                            | ,        | <i>y</i> |  |
|-----|-------------------------------------------------------------------------------------------------------------------------------------------------------------------------------------|--------------------------------------------------------------------------------------------------------------------------------------------------------------------------|----------|----------|--|
| 27. | Restoration of Flora affected by mining should be done immediately. Twice the number of trees destroyed by mining be planted preferably of indigenous species.                      | No any trees has been destroyed due to mining activity. No any flora are also affected due to mining because the mining activity is being done on dry part of river bed. | Complied | Nil      |  |
| 28. | No mining lease shall be granted in the forest area without forest clearance in accordance with the provisions of the Forest Conservation Act, 1980 and the rules made there under. | Mining lease is not falling in forest area as per forest conservation act 1980 and rules made under this.                                                                | Complied | Nil      |  |
| 29. | Attempt should be there to restrict activities to cause minimum surface soil disturbance.                                                                                           | No surface soil will be affected because the mining area is river bed and proper safety distances has been maintained from the surface soil area.                        | Complied | Nil      |  |
| 30. | Adequate steps to cheek soil erosion and control debris flow etc. by constructing engineering structures should be ensured.                                                         | Safety distances has been maintained from the both the river banks to avoid soil erosion.                                                                                | Complied | Nil      |  |
| 31. | Site clearance and tidiness shall be maintained.                                                                                                                                    | Condition is being complied.                                                                                                                                             | Complied | Nil      |  |
| 32. | The proponent shall take all possible precautions for the protection of                                                                                                             | Condition is being complied.                                                                                                                                             | Complied | Nil      |  |