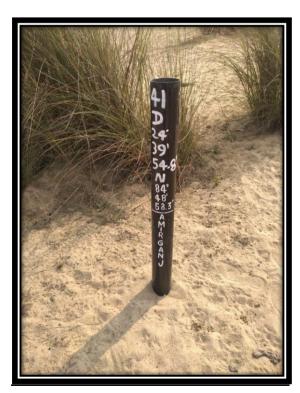

#### **Geographical location**

| Pillars | Latitude(N)   | Longitude(E)  |
|---------|---------------|---------------|
| A       | 24°39'46.00"N | 84°48'55.29"E |
| В       | 24°39'46.20"N | 84°49'7.50"E  |
| С       | 24°39'55.30"N | 84°49'11.90"E |
| D       | 24°39'54.80"N | 84°48'58.30"E |

Fig-1 Pillar coordinate map

Fig 2- 500m map

|     | used,                                                                                                                                                                               | بن <b>ب</b> ر                                                                                                                                                            | ,        | <i>y</i> |  |
|-----|-------------------------------------------------------------------------------------------------------------------------------------------------------------------------------------|--------------------------------------------------------------------------------------------------------------------------------------------------------------------------|----------|----------|--|
| 27. | Restoration of Flora affected by mining should be done immediately. Twice the number of trees destroyed by mining be planted preferably of indigenous species.                      | No any trees has been destroyed due to mining activity. No any flora are also affected due to mining because the mining activity is being done on dry part of river bed. | Complied | Nil      |  |
| 28. | No mining lease shall be granted in the forest area without forest clearance in accordance with the provisions of the Forest Conservation Act, 1980 and the rules made there under. | Mining lease is not falling in forest area as per forest conservation act 1980 and rules made under this.                                                                | Complied | Nil      |  |
| 29. | Attempt should be there to restrict activities to cause minimum surface soil disturbance.                                                                                           | No surface soil will be affected because the mining area is river bed and proper safety distances has been maintained from the surface soil area.                        | Complied | Nil      |  |
| 30. | Adequate steps to cheek soil erosion and control debris flow etc. by constructing engineering structures should be ensured.                                                         | Safety distances has been maintained from the both the river banks to avoid soil erosion.                                                                                | Complied | Nil      |  |
| 31. | Site clearance and tidiness shall be maintained.                                                                                                                                    | Condition is being complied.                                                                                                                                             | Complied | Nil      |  |
| 32. | The proponent shall take all possible precautions for the protection of                                                                                                             | Condition is being complied.                                                                                                                                             | Complied | Nil      |  |