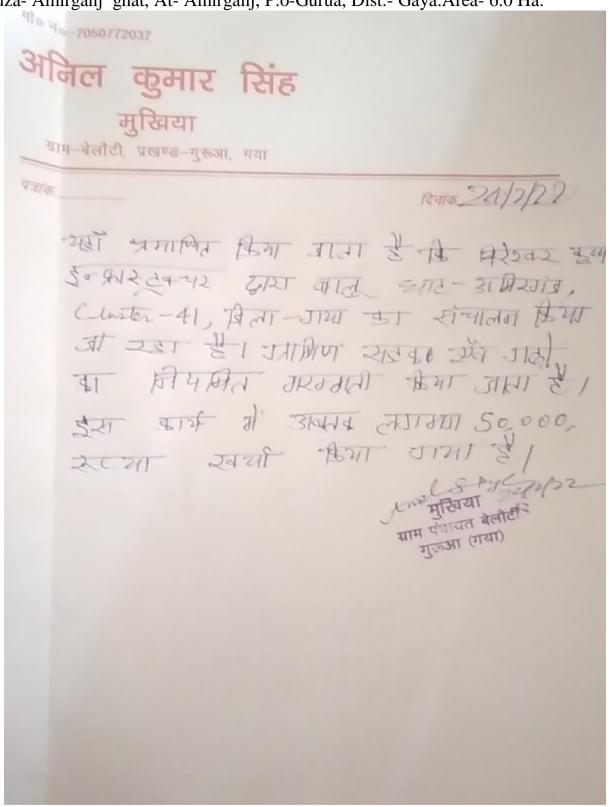

#### **Project Details**

The AmirganjSand Ghat at Morhar River, Mauza- Amirganj ghat, At- Amirganj, P.o-Gurua, Dist.- Gaya. Area- 6.0 Halease is allotted to M/S Westlink Trading Pvt.Ltd. and EC has been Granted on 07.04.2016 By SEIAA Bihar. Later EC has been transferred to BSMCL By Letter No. 152 dated 30/09/2021 by SEIAA Bihar. BSMCL appointed M/s Veereshwar Kripa Infrastructure, (Prop- Sanjay Kumar, S/o Lt. Gaya Pd. Singh, B-206, Shashwat Mahadev Heights Vastral, S.P. Ring Road, Ahmedabad) as a contractor for execution of work and comply all the conditions mentioned in EC letter and CTO. Hence M/s Veereshwar Kripa Infrastructure (contractor) is fully responsible for complying all these conditions mention in EC letter and CTO.