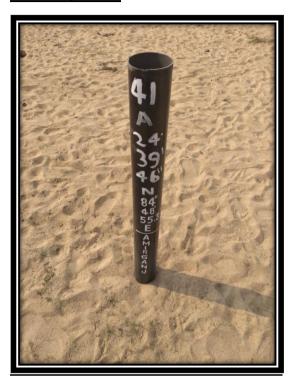

#### **Geographical location**

| Pillars | Latitude(N)   | Longitude(E)  |
|---------|---------------|---------------|
| A       | 24°39'46.00"N | 84°48'55.29"E |
| В       | 24°39'46.20"N | 84°49'7.50"E  |
| С       | 24°39'55.30"N | 84°49'11.90"E |
| D       | 24°39'54.80"N | 84°48'58.30"E |

|     | a- Allinganj gnat, A                                                                                                                                                                                                                 | it immiganj, i io                                                  |          | - Cajan nea ( |  |
|-----|--------------------------------------------------------------------------------------------------------------------------------------------------------------------------------------------------------------------------------------|--------------------------------------------------------------------|----------|---------------|--|
| 16. | In river flood plain mining, a buffer of 3 meter be left from the river bank for mining.                                                                                                                                             | Buffer of more than 3 meters have been left from the river banks.  | Complied | Nil           |  |
| 17. | In mining from agricultural field, a buffer of 3 meter be left from the adjacent field.                                                                                                                                              | Condition is being complied                                        | Complied | Nil           |  |
| 18. | Mining shall be done in layers of 1 m depth to avoid ponding effect and after first layer is excavated, the process will be repeated for the next layers.                                                                            | Condition is being complied                                        | Complied | Nil           |  |
| 19. | No stream should be diverted for the purpose of sand mining. No natural Water courses And/ or water resources are obstructed due to mining operations.                                                                               | Condition is being complied                                        | Complied | Nil           |  |
| 20. | No labour camp be allowed in riverbed.                                                                                                                                                                                               | Condition is being complied                                        | Complied | Nil           |  |
| 21. | Mining should begin only after pucca pillar marking the boundary of lease area is erected at the cost of the lease holder after certification by the mining official and its geo coordinates are made available to the SEIAA, Bihar. | Condition has been complied, photographs are attached as Annexure. | Complied | Nil           |  |
| 22. | Lease shall keep a correct account of quantity of mineral mined out, dispatched from the mine. mode of transport,                                                                                                                    | Condition is being complied                                        | Complied | Nil           |  |