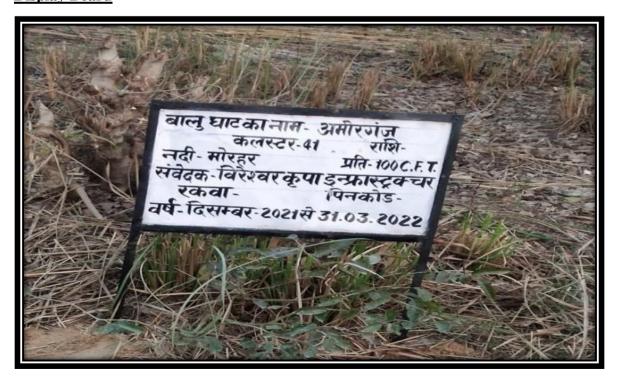

#### **Project Details**

The AmirganjSand Ghat at Morhar River, Mauza- Amirganj ghat, At- Amirganj, P.o-Gurua, Dist.- Gaya. Area- 6.0 Halease is allotted to M/S Westlink Trading Pvt.Ltd. and EC has been Granted on 07.04.2016 By SEIAA Bihar. Later EC has been transferred to BSMCL By Letter No. 152 dated 30/09/2021 by SEIAA Bihar. BSMCL appointed M/s Veereshwar Kripa Infrastructure, (Prop- Sanjay Kumar, S/o Lt. Gaya Pd. Singh, B-206, Shashwat Mahadev Heights Vastral, S.P. Ring Road, Ahmedabad) as a contractor for execution of work and comply all the conditions mentioned in EC letter and CTO. Hence M/s Veereshwar Kripa Infrastructure (contractor) is fully responsible for complying all these conditions mention in EC letter and CTO.